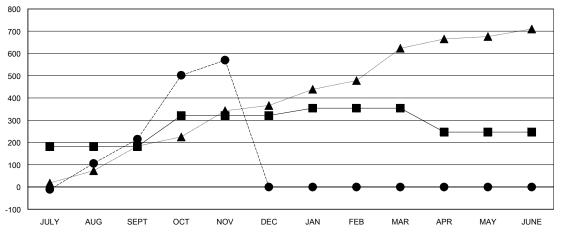

|                             |                    | Members                             |                    |                  |  |
|-----------------------------|--------------------|-------------------------------------|--------------------|------------------|--|
| RESULTS FOR 2016-2017       |                    |                                     |                    |                  |  |
| QUARTER                     | NEW MEMBER<br>GOAL | CHARTER AND<br>NEW MEMBERS<br>ADDED | DROPPED<br>MEMBERS | NET<br>GAIN/LOSS |  |
| JULY/AUG/SEPT               | 182<br>139         | 371<br>406                          | 156<br>51          | 215<br>355       |  |
| JAN/FEB/MAR<br>APR/MAY/JUNE | 33<br>-107         | 0<br>0                              | 0<br>0             | 0<br>0           |  |

#### GOALS AND ACTUAL MEMBERS CUMULATIVE

| ■- CUF  | RENT YEAR GOALS FOR NEW |  |
|---------|-------------------------|--|
| MEMBERS |                         |  |

- ● - CURRENT YEAR ACTUAL MEMBERS
- ▲ - LAST YEAR ACTUAL MEMBERS