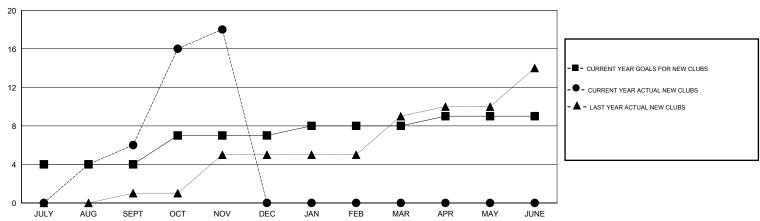

## GMT: NAZMUL HAQUE LOCATION NEPAL GMT CA 6

|                       |                  | Clubs     |                  |                  |  |
|-----------------------|------------------|-----------|------------------|------------------|--|
| RESULTS FOR 2016-2017 |                  |           |                  |                  |  |
| QUARTER               | NEW CLUB<br>GOAL | NEW CLUBS | DROPPED<br>CLUBS | NET<br>GAIN/LOSS |  |
| JULY/AUG/SEPT         | 4                | 6         | 0                | 6                |  |
| OCT/NOV/DEC           | 3                | 12        | 0                | 12               |  |
| JAN/FEB/MAR           | 1                | 0         | 0                | 0                |  |
| APR/MAY/JUNE          | 1                | 0         | 0                | 0                |  |

#### GOALS AND ACTUAL NEW CLUBS CUMULATIVE